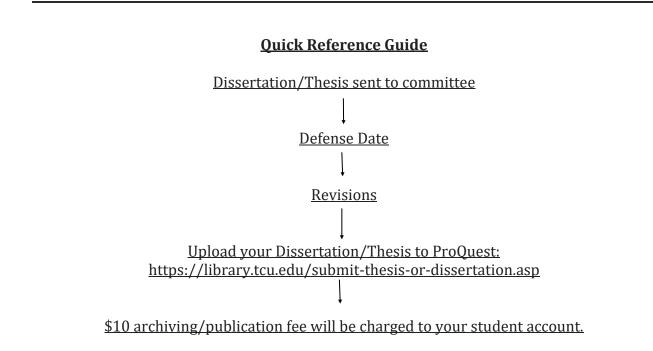

## **Dissertation/Thesis Checklist**

## Please use this checklist to ensure that you have completed all the necessary steps

Have you submitted an electronic copy of your dissertation/thesis to your committee members? (*at least two weeks prior to defense*)

Have you submitted your FINAL dissertation/thesis in the TCU Library using the following link? https://library.tcu.edu/submit-thesis-or-dissertation.asp

If you don't want your dissertation/thesis to be immediately accessible online, you can specify an "embargo" period -- this is one of the options on the Proquest/UMI submission form. The default maximum is two years, but **you can restrict access for more than two years by selecting the "Until the following date" option and entering the date you would like the embargo to end**.